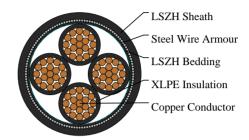

#### CABLE CONSTRUCTION

Conductors: Stranded plain copper conductors to IEC 60228 class 2 or 5.

Insulation: XLPE Insulation. Bedding: LSZH bedding.

Armoured: SWA.

Outer sheath: LSZH Sheath.