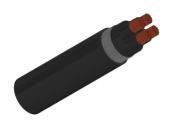

#### CABLE CONSTRUCTION

Conductors: Stranded plain copper conductors to IEC 60228 class 2 or 5.

Insulation: XLPE Insulation. Bedding: LSZH bedding.

Armoured: SWA.

Outer sheath: LSZH Sheath.

#### **DIMENSION AND PARAMETERS**

| No. of Cores  × Cross- sectional Area | No./Nominal<br>Diameter<br>of Strands | Nominal Sheath<br>Thickness | Nom. Overall<br>Diameter | Approx. Weight | Max. DC<br>Resistance<br>at 20°C |
|---------------------------------------|---------------------------------------|-----------------------------|--------------------------|----------------|----------------------------------|
| No.×mm²                               | no./mm                                | mm                          | mm                       | kg/km          | Ω/km                             |
| 4 x 70                                | 19/2.14                               | 2.1                         | 37                       | 4400           | 0.268                            |